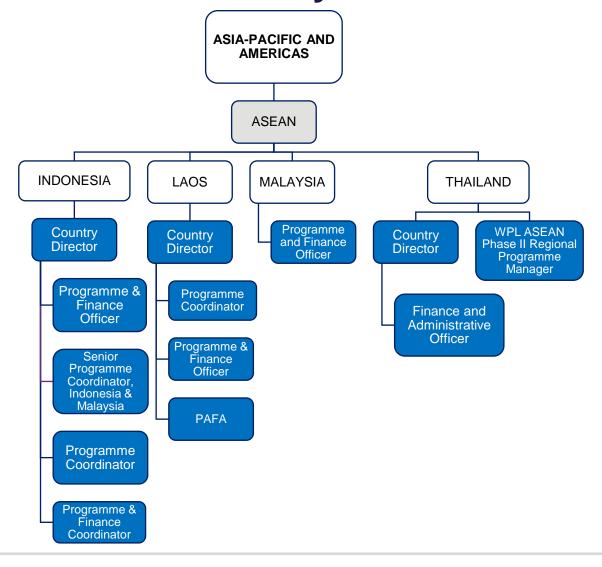

# **Asia-Pacific and Americas Country Office Teams - ASEAN**

Asia-Pacific and Americas Country Office Teams – **East Asia and Pacific ASIA-PACIFIC AND AMERICAS** East Asia and Pacific PHILIPPINES (BANGSAMORO) **SOLOMON ISLANDS TAIWAN VENEZUELA** Bangsamoro Head of Taiwan **Country Director** PAFA Representative Office Senior Coordinator -MEL & Communications & Gender & Inclusion Communications Civil Society and Engagement **Finance Officer** Programme Programme and Officer **Programme** Manager Coordinator Governance Delivery Manager Finance Officer Coordinator Programme Programme PAFA Finance Officer Programme Officer Assistant Programme PAFA Officer Assistant