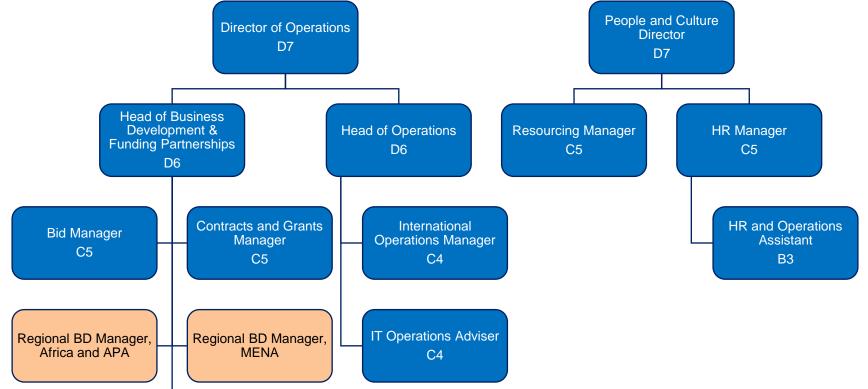

# **Operations and People Services Directorate**

| Grade | Pay band           |
|-------|--------------------|
| A2    | £26,500            |
| В3    | £28,000 - £30,000  |
| C4    | £34,500 - £40,000  |
| C5    | £42,500 - £48,000  |
| D6    | £53,000 - £62,000  |
| D7    | £64,000 - £74,000  |
| SCS1  | £75,000 - £117,800 |
| SCS2  | £97,000 - £162,500 |