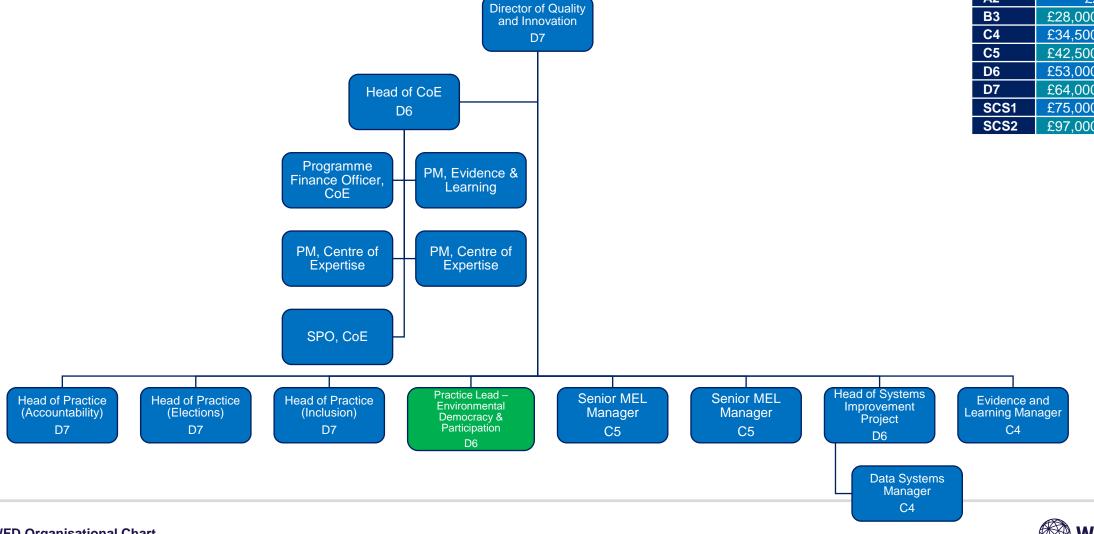

## **Quality and Innovation Directorate**

| Grade | Pay band           |
|-------|--------------------|
| A2    | £26,500            |
| B3    | £28,000 - £30,000  |
| C4    | £34,500 - £40,000  |
| C5    | £42,500 - £48,000  |
| D6    | £53,000 - £62,000  |
| D7    | £64,000 - £74,000  |
| SCS1  | £75,000 - £117,800 |
| SCS2  | £97,000 - £162,500 |