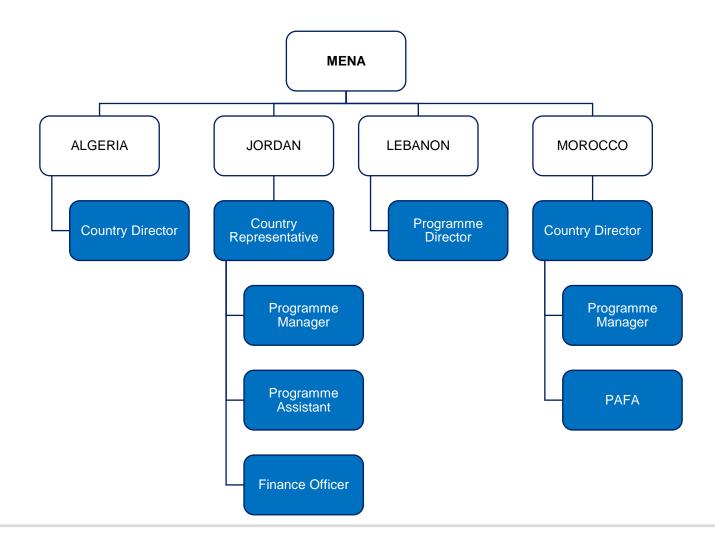

e Teams - ASEAN**





Asia-Pacific and Americas Country Office Teams – **East Asia and Pacific ASIA-PACIFIC AND AMERICAS** East Asia and Pacific PHILIPPINES (BANGSAMORO) **SOLOMON ISLANDS TAIWAN VENEZUELA** Bangsamoro Head of Taiwan **Country Director** PAFA Representative Office Senior Coordinator -MEL & Communications & Gender & Inclusion Communications Civil Society and Engagement **Finance Officer** Programme Programme and Officer **Programme** Manager Coordinator Governance Delivery Manager Finance Officer Coordinator Programme Programme PAFA Finance Officer Programme Officer Assistant Programme PAFA Officer Assistant



Asia-Pacific and Americas Country Office Teams – South Asia and Americas



# **Europe and Central Asia Country Office Teams**





# **MENA Country Office Teams**