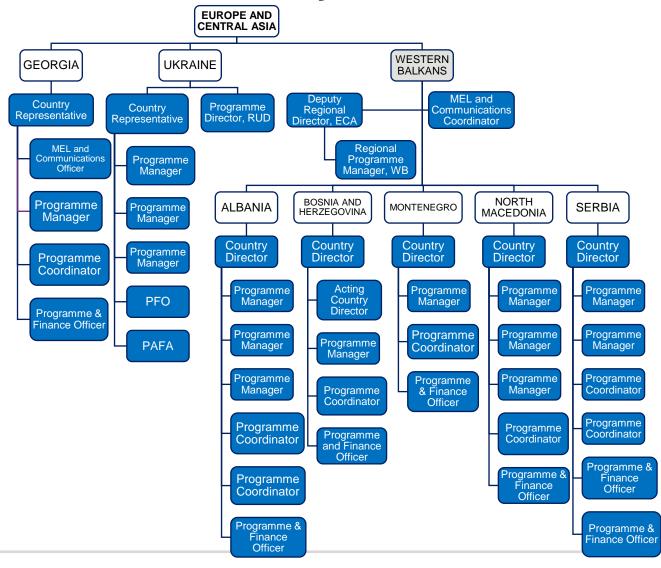

ia-Pacific and Americas Country Office Teams - ASEAN**





Asia-Pacific and Americas Country Office Teams – **East Asia and Pacific ASIA-PACIFIC AND AMERICAS** East Asia and Pacific PHILIPPINES (BANGSAMORO) **SOLOMON ISLANDS TAIWAN VENEZUELA** Bangsamoro Head of Taiwan **Country Director** PAFA Representative Office Senior Coordinator -MEL & Communications & Gender & Inclusion Communications Civil Society and Engagement **Finance Officer** Programme Programme and Officer **Programme** Manager Coordinator Governance Delivery Manager Finance Officer Coordinator Programme Programme PAFA Finance Officer Programme Officer Assistant Programme PAFA Officer Assistant



Asia-Pacific and Americas Country Office Teams – South Asia and Americas



# **Europe and Central Asia Country Office Teams**





# **MENA Country Office Teams**